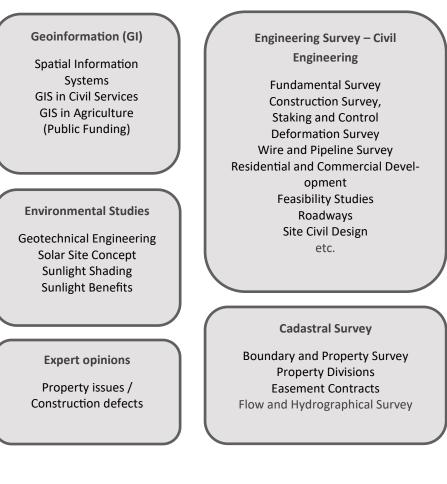

#### OUR COMPANY AND TEAM

Vermessung Kollenprat, a civil engineering company based in - Klagenfurt am Wörthersee - in Carinthia (Austria) was founded in 1978. Since then we are active in the fields of **engineering surveying, cadastral surveying, expertise, geographical information systems** and **environmental studies**.

## **OUR SERVICES**

Our services include the survey and technical processing as well as the creation of concepts and the acquisition of all the official channels. That means that you will benefit from the very beginning of your project from our experience and thus in turn will be reflected in price and duration of our engagement.